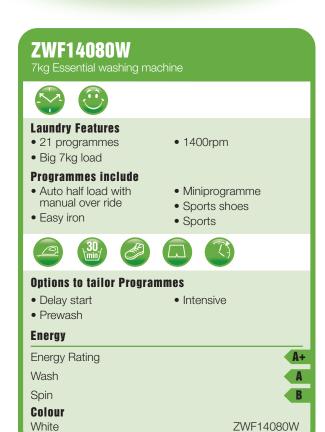

#### **ESSENTIAL RANGE**

Offers you well equipped and easy to use washing machines and washer dryers. With a wider than ever selection of programmes and features, including the special sport and sport shoes programmes.